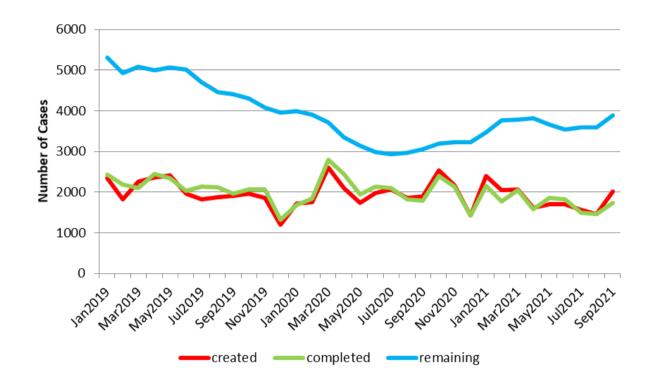

ending 30<sup>th</sup> September 2021 and for the financial year to date against Peninsula Pensions' internal targets and against the Disclosure Regulations.

3.4 Appendix 2 of the report highlights the longer-term performance of Peninsula Pensions (Somerset Fund only) from 1<sup>st</sup> January 2019 to 30<sup>th</sup> September 2021.

Administration Performance - 1<sup>st</sup> January 2019 - 30<sup>th</sup> June 2021